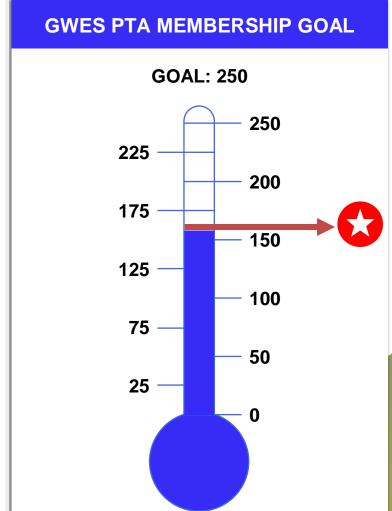

# PTA Membership Goals

# Annual dues are \$20 per family!

- 159 Official PTA Members
- Goal is **250!**
- \$20 per family to join!
- Join the PTA <a href="https://www.gwespta.org">https://www.gwespta.org</a>