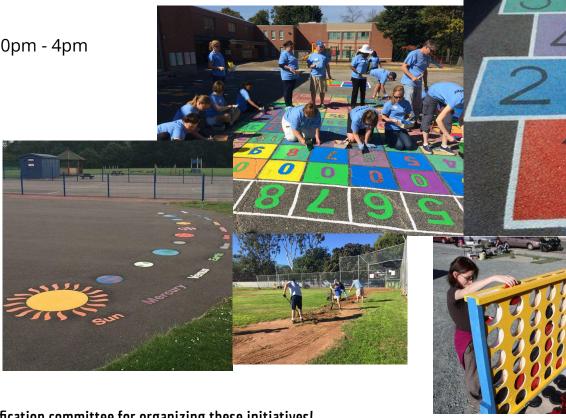

### School Beautification

#### **Upcoming Blacktop Cleanup Days:**

Sunday, April 2nd & 16: 9am - 1pm <u>OR</u> 12:30pm - 4pm

#### **Initiatives:**

- Clean and paint the black top
- Clean up baseball field
- Purchase picnic tables for Courtyard
- Support Student Gardening Club
- Install plants in Courtyard

#### **Ways to Support:**

- Volunteer on a cleanup day
- Donate funds

Thank you beautification committee for organizing these initiatives!

Click the link in the chat to sign up to volunteer for school beautification.