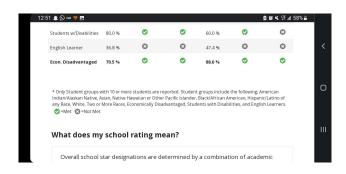

#### HOW DID MY SCHOOL DO OVERALL?

Overall school performance is determined by a combination of academic and school quality indicators. The total earned points percent is provided as well as a percentile rank and a star designation.

| INDICATOR                                          | POSSIBLE POINTS | EARNED POINTS* | ANNUAL TARGET | IMPROVEMENT |
|----------------------------------------------------|-----------------|----------------|---------------|-------------|
| Academic Achievement                               | 20.0            | 15.4           | 8             | 0           |
| Academic Progress                                  | 35.0            | 32.0           | na            | <b>Ø</b>    |
| Progress in Achieving English Language Proficiency | 10.0            | 8.2            | <b>O</b>      | <b>Ø</b>    |
| School Quality and Student Success                 | 35.0            | 33.0           | na            | <b>Ø</b>    |
| TOTAL POINTS:                                      | 100.0           | 88.6           |               |             |

Total Earned Points: 88.6

Total Points Possible: 100.0

88.6%

| 12:5     | 51 🌲 🕓 🚥 ᄽ 🖪                           |         |                    |             |         |               | <b>8 10 14.</b> ∰l 51 | 8%= |  |
|----------|----------------------------------------|---------|--------------------|-------------|---------|---------------|-----------------------|-----|--|
| <b>←</b> | Maryland Report reportcard.msde.maryla |         | tCards - ReportCa  | ırdSchool   |         |               | <                     |     |  |
|          |                                        |         | PERCENT PROFICIENT |             |         |               |                       |     |  |
|          | Achievement                            |         | MATH               |             |         | ELA           |                       |     |  |
|          | (E/M/H)                                | PERCENT | ANNUAL TARGET      | IMPROVEMENT | PERCENT | ANNUAL TARGET | IMPROVEME             |     |  |
|          | All Students                           | 75.7 %  | 0                  | 0           | 85.2 %  | 0             | 0                     |     |  |
|          | Asian                                  | 95.5 %  | 0                  | 0           | 86.4 %  | 0             | 0                     |     |  |
|          | Black/African Amer.                    | 74.3 %  | •                  | 0           | 83.7 %  | •             | 0                     |     |  |
|          | Hispanic/Latino                        | 61.5 %  | 0                  | 0           | 82.7 %  | 0             | 0                     |     |  |
|          | White                                  | 90.3 %  | •                  | •           | 96.8 %  | •             | •                     |     |  |
|          | Two or more races                      | 90.0 %  | 0                  | 0           | 90.0 %  | 0             | 0                     |     |  |
|          |                                        |         |                    |             |         |               |                       |     |  |

<sup>\*</sup> Earned points may not equal total points due to rounding. 👽 =Met 😮 =Not Met